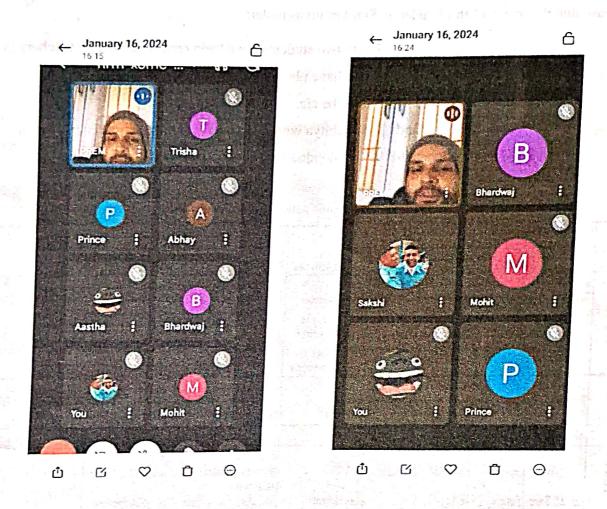

- 1. <u>Enrollment and Participation</u>: Thirty two students have been recommended by teachers in academic star group. These teachers have planned the following activities. (Table 1)
  - (i) E-contents available on youtube etc.
  - (ii) Hindi Grammar and Hindi Sahitya with respect to students of Hindi department.
  - (iii) Different teachers have shared video lectures, pdf files and lecture notes to the students.

- 2. <u>Student's feedback</u>: Student feedback was taken verbally by the teachers and students were satisfied with the additional study material provided to them.
- 3. <u>Future Plan</u>: To provide guidance in future also by providing additional contents relevant to syllabus and different examination including competitive examinations.

Figure 1: Online classes by faculty during vacations

Signature of the Committee:

A. Prof. Rajesh Kumar

B. Dr. J.S. Saini

Prof. Sudama Ram

Convener