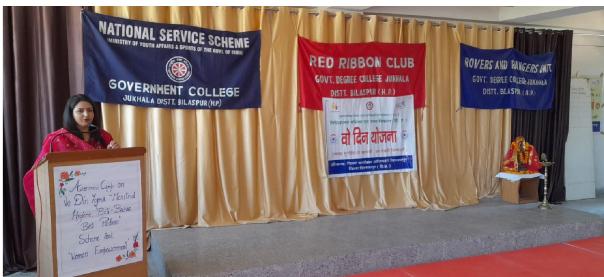

## 2.7.1 Health/Sensitization programmes organised

| A meeting of Women Grivence Cell with the glib students 23. Shivan Sharin B of the College was held on dated 08-09-2023 st 2.40 Pm in 34. Shivan Thokus Shivan Sharin I woom no. 109, where the following issues related to 25. SckShi Shiphi I girls were addressed. It has been found that there 26. Samsit Thokus Samsit; I are requirement of escential items like Santary 27. Kores Rosse napkines and hand rook in girls weeks from Prof Dimbal 28. Dight Dight Name of Women Triangue Cell, assured the girl 29. Palak Oton Students that their concern would be swolund shortly 30. Any Day Day Day The meeting enoled at 3:15 pm.  The meeting enoled at 3:15 pm.  Committee Momber:  Deepale  Sale Nome of Girl Student Signoture. Class                                                                                                                                                                                                                                                                                                                                                                                                                                                                                                                                                                                                                                                                                                                                                                                                                                                                                                                                                                                                                                                                                                                                                                                                                                                                                                                                                                             | 2nd New. A 2nd Year  A 2nd Year  A 2nd Jear  B. A 2nd Jear  B. A. 2nd year  B. B. A. 2nd year  B. A. 2nd year |
|--------------------------------------------------------------------------------------------------------------------------------------------------------------------------------------------------------------------------------------------------------------------------------------------------------------------------------------------------------------------------------------------------------------------------------------------------------------------------------------------------------------------------------------------------------------------------------------------------------------------------------------------------------------------------------------------------------------------------------------------------------------------------------------------------------------------------------------------------------------------------------------------------------------------------------------------------------------------------------------------------------------------------------------------------------------------------------------------------------------------------------------------------------------------------------------------------------------------------------------------------------------------------------------------------------------------------------------------------------------------------------------------------------------------------------------------------------------------------------------------------------------------------------------------------------------------------------------------------------------------------------------------------------------------------------------------------------------------------------------------------------------------------------------------------------------------------------------------------------------------------------------------------------------------------------------------------------------------------------------------------------------------------------------------------------------------------------------------------------------------------------|-------------------------------------------------------------------------------------------------------------------------------------------------------------------------------|
| A meeting of Women Grivence Cell receits the gial Students 23. Shivani Shivani B of the College was held an dated 08-09-2023 of 2.40 Pm in 94. Shivani Thokus Shivani B 400m no. 109, where the following issues related to 25. Sakshi Sikshi B girks were addressed. It has been found that there 26. Samit Thoows Samit D are requirement of essential items like Partary 27. Kotha Rotha napkines and hand need in girls weaknoom. Prof Dimbal 28. Diga Diga Chawlen member of Women Trievance Cell, assured the girl 29. Palak Gran Students that their concerns would be revolved shortly 30. Part Dray Part The meeting enoted at 3:15 pm.  The meeting enoted at 3:15 pm.  Committee Member:  Departire Devaluation.  Departire Devaluation.  Sale Nome of Girl Student Significant. Class.                                                                                                                                                                                                                                                                                                                                                                                                                                                                                                                                                                                                                                                                                                                                                                                                                                                                                                                                                                                                                                                                                                                                                                                                                                                                                                                             | A Ind Your  A Ind Your  A Ind Year  A Ind Year  A Ind Hear  B. A 2nd year  B. A. 2nd year  B. A. 2nd year  B. A. 2nd year                                                     |
| of the College was held on dated 08-09-2023 St 2:40 Pm in 94. Shivain Thakur Shawan S 4000m no. 109, where the following issues related to 25. Sockshi Sikshi girls never addressed. It has been found that there 26. Samiti Thakur Samiti B are requirement of assential items like Santary 27. Kotha Ketha napkines and hand noch in girls washeroom. Prof Dimbal 28. Diga Diga Napkines and hand noch in girls washeroom. Prof Dimbal 28. Diga Diga Diga Studiotat that their Concerns would be resolved the girl 29. Palak Gro. Studiotat that their Concerns would be resolved shortly 30. Any Drig Pom.  The meeting enoled at 3:15 pm.  Committee Members:  Jordal Chawbon (allauham)  Deepala Deepala Deepala Student Significer. Close                                                                                                                                                                                                                                                                                                                                                                                                                                                                                                                                                                                                                                                                                                                                                                                                                                                                                                                                                                                                                                                                                                                                                                                                                                                                                                                                                                                | A Ind Your  A Ind Your  A Ind Year  A Ind Year  A Ind Hear  B. A 2nd year  B. A. 2nd year  B. A. 2nd year  B. A. 2nd year                                                     |
| of the College was held on dated 08-09-2023 &t 2:40 Pm in 94. Shivain Thokus Shivain S 400m no. 1609, where the following issues related to 25. Sakshi Silkshi I girls were addressed. It has been found that there 26. Samiti Thokus Samiti I are requirement of essential items like Pantary 27 Kores Rous naptime and hand not in girls worksoon. Prof Dimbal 28. Diga Diga Napoline and hand not in girls worksoon. Prof Dimbal 28. Diga Diga Diga Chaubon number of Nomen Grintwee Cell, assured the girl 29. Palak Oco. Anabon number of Nomen Grintwee Cell, assured the girl 29. Palak Oco. The meeting enoled at 3:15 pm.  The meeting enoled at 3:15 pm.  Committee Members:  Despote Despote Despote Class.                                                                                                                                                                                                                                                                                                                                                                                                                                                                                                                                                                                                                                                                                                                                                                                                                                                                                                                                                                                                                                                                                                                                                                                                                                                                                                                                                                                                         | A 22d year  P. A 2nd HEGT  B. A. 2nd year  B. A. 2nd year  BSC 2nd year  Both and cond                                                                                        |
| girls rever addressed. It has been found that there 26. Samiti Proper Samiti.  I are requirement of escential items like Santary 27 Rossa Rossa  naplime and hand ross in girls washroom, Prof Dimbal 28. Digs Digs  Chauter member of Norman Grindruce Cell, assured the girl 29 Rolak Gron  Atudent that their Concerns would be resolved shortly 30 Rhy Digs.  The meeting ended at 3:15 pm.  The meeting ended at 3:15 pm.  Committee Members.  Deepale Dearborn (allaham)  Deepale Dearborn (allaham)  Deepale Dearborn (allaham)                                                                                                                                                                                                                                                                                                                                                                                                                                                                                                                                                                                                                                                                                                                                                                                                                                                                                                                                                                                                                                                                                                                                                                                                                                                                                                                                                                                                                                                                                                                                                                                         | B.A. 2nd Hear. B.A. 2nd years BSC 2nd years BSC 2nd years                                                                                                                     |
| girls were addressed. It has been gound trace some to the stand of a securical items like Santary 27 Rome Rome Rome maplicines and hand north in girl's washroom. Prof. Dimbal 28. Diga Diga Diga Diga Chaulon, member of Homen Grindence Cell, assured the girl 29 Rolak (Italian Structure Cell, assured the girl 30 Rhy Dry Rome Students that their Concerns would be sevolued shortly 30 Rhy Dry Rome The meeting ended at 3:15 pm.  The meeting ended at 3:15 pm.  31 Manufer Manufer Tenute Committee Members:  32 Tanuja Inskur Tenute Santara (Abauham)  Deepeli Deed  Salo Nome of Girl Student Signature (Class                                                                                                                                                                                                                                                                                                                                                                                                                                                                                                                                                                                                                                                                                                                                                                                                                                                                                                                                                                                                                                                                                                                                                                                                                                                                                                                                                                                                                                                                                                     | B.A. 2nd Hear. B.A. 2nd years BSC 2nd years BSC 2nd years                                                                                                                     |
| Tare requirement of assential items like Startery 27 Rothe Rothe  napkinus and hand nock in girls used room. Prof. Dispal 28. Digo Digo  Chauter number of Women Greature Cell, assured the girl 29 Palak Don  students that their concurs would be swolled shortly 30 May Dev). Pore  The meeting ended at 3:15 pm.  The meeting ended at 3:15 pm.  22. Tanaja Thakur Tenga  Committee Mombels:  Domfal Chautern (aslauten)  Deepali Deed  Sam Name of Girl Student Significer Class                                                                                                                                                                                                                                                                                                                                                                                                                                                                                                                                                                                                                                                                                                                                                                                                                                                                                                                                                                                                                                                                                                                                                                                                                                                                                                                                                                                                                                                                                                                                                                                                                                          | B.A. 2nd years B.S. 2nd years B. A. 2nd years                                                                                                                                 |
| naplines and hand risk in gull usestheory. How impal 28. Of Rolak Don Chauber, number of Women Trievauce Cell, assured the girl 29 Rolak Don Students that their concerns would be swolled shortly 30 May Dev, Park The meeting ended at 3:15 pm. 31 Mainter Manufer Committee Members:  Committee Members: 33 VISAYATA Just Deception | B. A O and com                                                                                                                                                                |
| The meeting ended at 3:15 pm.  The meeting ended at 3:15 pm.  Committee Member:  Dimpal Chawham (Abouham)  Deepale Deed  Sale Name of Girl Student Squature Class                                                                                                                                                                                                                                                                                                                                                                                                                                                                                                                                                                                                                                                                                                                                                                                                                                                                                                                                                                                                                                                                                                                                                                                                                                                                                                                                                                                                                                                                                                                                                                                                                                                                                                                                                                                                                                                                                                                                                              | B.A. new year                                                                                                                                                                 |
| The meeting ended at 3:15 pm.  The meeting ended at 3:15 pm.  Committee Member:  Dimpal Chawham (Abouham)  Deepale Deed  Sale Name of Girl Student Squature Class                                                                                                                                                                                                                                                                                                                                                                                                                                                                                                                                                                                                                                                                                                                                                                                                                                                                                                                                                                                                                                                                                                                                                                                                                                                                                                                                                                                                                                                                                                                                                                                                                                                                                                                                                                                                                                                                                                                                                              | BA had year                                                                                                                                                                   |
| The meeting ended at 3:15 pm.  31 Manufer Manufer  32 Tensia Thekur Tensia  Committee Members:  33 VIJAYATA  Despeli Description  Sala Nome of Girl Student Synthere Class                                                                                                                                                                                                                                                                                                                                                                                                                                                                                                                                                                                                                                                                                                                                                                                                                                                                                                                                                                                                                                                                                                                                                                                                                                                                                                                                                                                                                                                                                                                                                                                                                                                                                                                                                                                                                                                                                                                                                     | BA new your                                                                                                                                                                   |
| Committee Mombers: 33 VISAYATA Jan Dan Dompal Chawton (allauton) Deepale Jensel  Salo Nome of Girl Student Synthere Class                                                                                                                                                                                                                                                                                                                                                                                                                                                                                                                                                                                                                                                                                                                                                                                                                                                                                                                                                                                                                                                                                                                                                                                                                                                                                                                                                                                                                                                                                                                                                                                                                                                                                                                                                                                                                                                                                                                                                                                                      |                                                                                                                                                                               |
| Dompal Chauton (Alauton) Deepali Dud  SNO Nome of Girl Student Signature Class                                                                                                                                                                                                                                                                                                                                                                                                                                                                                                                                                                                                                                                                                                                                                                                                                                                                                                                                                                                                                                                                                                                                                                                                                                                                                                                                                                                                                                                                                                                                                                                                                                                                                                                                                                                                                                                                                                                                                                                                                                                 | B.S. and year                                                                                                                                                                 |
| SNo Nome of Girl Student Signature Class                                                                                                                                                                                                                                                                                                                                                                                                                                                                                                                                                                                                                                                                                                                                                                                                                                                                                                                                                                                                                                                                                                                                                                                                                                                                                                                                                                                                                                                                                                                                                                                                                                                                                                                                                                                                                                                                                                                                                                                                                                                                                       | B.Sc. Indyear.                                                                                                                                                                |
| Say Nome of Girl Student Signature Class                                                                                                                                                                                                                                                                                                                                                                                                                                                                                                                                                                                                                                                                                                                                                                                                                                                                                                                                                                                                                                                                                                                                                                                                                                                                                                                                                                                                                                                                                                                                                                                                                                                                                                                                                                                                                                                                                                                                                                                                                                                                                       |                                                                                                                                                                               |
| SNo Nome of Girl Student Signature Class                                                                                                                                                                                                                                                                                                                                                                                                                                                                                                                                                                                                                                                                                                                                                                                                                                                                                                                                                                                                                                                                                                                                                                                                                                                                                                                                                                                                                                                                                                                                                                                                                                                                                                                                                                                                                                                                                                                                                                                                                                                                                       |                                                                                                                                                                               |
| SAID WITH I HAVE COMENT                                                                                                                                                                                                                                                                                                                                                                                                                                                                                                                                                                                                                                                                                                                                                                                                                                                                                                                                                                                                                                                                                                                                                                                                                                                                                                                                                                                                                                                                                                                                                                                                                                                                                                                                                                                                                                                                                                                                                                                                                                                                                                        | 1                                                                                                                                                                             |
| R-S C 9 AV-                                                                                                                                                                                                                                                                                                                                                                                                                                                                                                                                                                                                                                                                                                                                                                                                                                                                                                                                                                                                                                                                                                                                                                                                                                                                                                                                                                                                                                                                                                                                                                                                                                                                                                                                                                                                                                                                                                                                                                                                                                                                                                                    | NCIPAL                                                                                                                                                                        |
| A A al illa Sharana Anthonyma DO Concillati                                                                                                                                                                                                                                                                                                                                                                                                                                                                                                                                                                                                                                                                                                                                                                                                                                                                                                                                                                                                                                                                                                                                                                                                                                                                                                                                                                                                                                                                                                                                                                                                                                                                                                                                                                                                                                                                                                                                                                                                                                                                                    | T. COLLEGE JUKALA                                                                                                                                                             |
| O DO-TT LUNYUR Adult OLOC & Jean                                                                                                                                                                                                                                                                                                                                                                                                                                                                                                                                                                                                                                                                                                                                                                                                                                                                                                                                                                                                                                                                                                                                                                                                                                                                                                                                                                                                                                                                                                                                                                                                                                                                                                                                                                                                                                                                                                                                                                                                                                                                                               | is Cotton of America                                                                                                                                                          |
| 3. Kitlika Sharma kitlikasharma B.Sc. 2nd year                                                                                                                                                                                                                                                                                                                                                                                                                                                                                                                                                                                                                                                                                                                                                                                                                                                                                                                                                                                                                                                                                                                                                                                                                                                                                                                                                                                                                                                                                                                                                                                                                                                                                                                                                                                                                                                                                                                                                                                                                                                                                 |                                                                                                                                                                               |
| 4 Needama Dayi Needama devi 6 com Sed year                                                                                                                                                                                                                                                                                                                                                                                                                                                                                                                                                                                                                                                                                                                                                                                                                                                                                                                                                                                                                                                                                                                                                                                                                                                                                                                                                                                                                                                                                                                                                                                                                                                                                                                                                                                                                                                                                                                                                                                                                                                                                     |                                                                                                                                                                               |
| 5. Nitha Sharma Nitika Sharma Ro Com 2nd Years                                                                                                                                                                                                                                                                                                                                                                                                                                                                                                                                                                                                                                                                                                                                                                                                                                                                                                                                                                                                                                                                                                                                                                                                                                                                                                                                                                                                                                                                                                                                                                                                                                                                                                                                                                                                                                                                                                                                                                                                                                                                                 |                                                                                                                                                                               |
| 6 tojal Davi Kajal carl B. com tot Mas                                                                                                                                                                                                                                                                                                                                                                                                                                                                                                                                                                                                                                                                                                                                                                                                                                                                                                                                                                                                                                                                                                                                                                                                                                                                                                                                                                                                                                                                                                                                                                                                                                                                                                                                                                                                                                                                                                                                                                                                                                                                                         |                                                                                                                                                                               |
| 7. Muskan Huston B. A. tet Year                                                                                                                                                                                                                                                                                                                                                                                                                                                                                                                                                                                                                                                                                                                                                                                                                                                                                                                                                                                                                                                                                                                                                                                                                                                                                                                                                                                                                                                                                                                                                                                                                                                                                                                                                                                                                                                                                                                                                                                                                                                                                                |                                                                                                                                                                               |
| 8. Priyanka Buiyanka DA-TIT Year                                                                                                                                                                                                                                                                                                                                                                                                                                                                                                                                                                                                                                                                                                                                                                                                                                                                                                                                                                                                                                                                                                                                                                                                                                                                                                                                                                                                                                                                                                                                                                                                                                                                                                                                                                                                                                                                                                                                                                                                                                                                                               |                                                                                                                                                                               |
| a Sontosh Kumari Sontosh B. A. 2nd Year                                                                                                                                                                                                                                                                                                                                                                                                                                                                                                                                                                                                                                                                                                                                                                                                                                                                                                                                                                                                                                                                                                                                                                                                                                                                                                                                                                                                                                                                                                                                                                                                                                                                                                                                                                                                                                                                                                                                                                                                                                                                                        |                                                                                                                                                                               |
| 10. Kampa Devi Konna B.A. III. year.                                                                                                                                                                                                                                                                                                                                                                                                                                                                                                                                                                                                                                                                                                                                                                                                                                                                                                                                                                                                                                                                                                                                                                                                                                                                                                                                                                                                                                                                                                                                                                                                                                                                                                                                                                                                                                                                                                                                                                                                                                                                                           |                                                                                                                                                                               |
| II. I DAVISO                                                                                                                                                                                                                                                                                                                                                                                                                                                                                                                                                                                                                                                                                                                                                                                                                                                                                                                                                                                                                                                                                                                                                                                                                                                                                                                                                                                                                                                                                                                                                                                                                                                                                                                                                                                                                                                                                                                                                                                                                                                                                                                   |                                                                                                                                                                               |
| The white day                                                                                                                                                                                                                                                                                                                                                                                                                                                                                                                                                                                                                                                                                                                                                                                                                                                                                                                                                                                                                                                                                                                                                                                                                                                                                                                                                                                                                                                                                                                                                                                                                                                                                                                                                                                                                                                                                                                                                                                                                                                                                                                  |                                                                                                                                                                               |
| 13 kaja faja S.A.71 ccar                                                                                                                                                                                                                                                                                                                                                                                                                                                                                                                                                                                                                                                                                                                                                                                                                                                                                                                                                                                                                                                                                                                                                                                                                                                                                                                                                                                                                                                                                                                                                                                                                                                                                                                                                                                                                                                                                                                                                                                                                                                                                                       |                                                                                                                                                                               |
|                                                                                                                                                                                                                                                                                                                                                                                                                                                                                                                                                                                                                                                                                                                                                                                                                                                                                                                                                                                                                                                                                                                                                                                                                                                                                                                                                                                                                                                                                                                                                                                                                                                                                                                                                                                                                                                                                                                                                                                                                                                                                                                                |                                                                                                                                                                               |
| 5 Appli Sharing april BA 2nd you. 16 Sinvan Chauchary Simon B.A. 2nd years.                                                                                                                                                                                                                                                                                                                                                                                                                                                                                                                                                                                                                                                                                                                                                                                                                                                                                                                                                                                                                                                                                                                                                                                                                                                                                                                                                                                                                                                                                                                                                                                                                                                                                                                                                                                                                                                                                                                                                                                                                                                    |                                                                                                                                                                               |
| 16. Sinisan Chauchary Simon B.A. Ind years                                                                                                                                                                                                                                                                                                                                                                                                                                                                                                                                                                                                                                                                                                                                                                                                                                                                                                                                                                                                                                                                                                                                                                                                                                                                                                                                                                                                                                                                                                                                                                                                                                                                                                                                                                                                                                                                                                                                                                                                                                                                                     |                                                                                                                                                                               |
| 11 my risk state in                                                                                                                                                                                                                                                                                                                                                                                                                                                                                                                                                                                                                                                                                                                                                                                                                                                                                                                                                                                                                                                                                                                                                                                                                                                                                                                                                                                                                                                                                                                                                                                                                                                                                                                                                                                                                                                                                                                                                                                                                                                                                                            |                                                                                                                                                                               |
| 18. Shinni Den Str. B. Fl. 32d year                                                                                                                                                                                                                                                                                                                                                                                                                                                                                                                                                                                                                                                                                                                                                                                                                                                                                                                                                                                                                                                                                                                                                                                                                                                                                                                                                                                                                                                                                                                                                                                                                                                                                                                                                                                                                                                                                                                                                                                                                                                                                            |                                                                                                                                                                               |
| Q, MONUMENT CO. O. L. MARINE                                                                                                                                                                                                                                                                                                                                                                                                                                                                                                                                                                                                                                                                                                                                                                                                                                                                                                                                                                                                                                                                                                                                                                                                                                                                                                                                                                                                                                                                                                                                                                                                                                                                                                                                                                                                                                                                                                                                                                                                                                                                                                   |                                                                                                                                                                               |
| do Control Samuel                                                                                                                                                                                                                                                                                                                                                                                                                                                                                                                                                                                                                                                                                                                                                                                                                                                                                                                                                                                                                                                                                                                                                                                                                                                                                                                                                                                                                                                                                                                                                                                                                                                                                                                                                                                                                                                                                                                                                                                                                                                                                                              |                                                                                                                                                                               |
| of Ockshi Dani Decksha Dani A.A. Shill from                                                                                                                                                                                                                                                                                                                                                                                                                                                                                                                                                                                                                                                                                                                                                                                                                                                                                                                                                                                                                                                                                                                                                                                                                                                                                                                                                                                                                                                                                                                                                                                                                                                                                                                                                                                                                                                                                                                                                                                                                                                                                    |                                                                                                                                                                               |