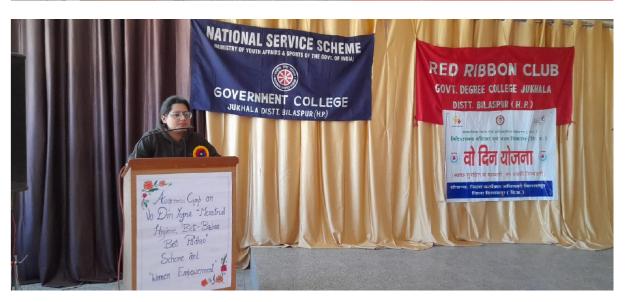

## 2.7.1 Health/Sensitization programmes organised

| A meeting of Women Grivence Cell with the glib students 23. Shivan Sharin B of the College was held on dated 08-09-2023 st 2.40 Pm in 34. Shivan Thokus Shivan Sharin I woom no. 109, where the following issues related to 25. SckShi Shiphi I girls were addressed. It has been found that there 26. Samsit Thokus Samsit; I are requirement of escential items like Santary 27. Kores Rosse napkines and hand rook in girls weeks from Prof Dimbal 28. Dight Dight Name of Women Triangue Cell, assured the girl 29. Palak Oton Students that their concern would be swolund shortly 30. Any Day Day Day The meeting enoled at 3:15 pm.  The meeting enoled at 3:15 pm.  Committee Momber:  Deepale  Sale Nome of Girl Student Signoture. Class                                                                                                                                                                                                                                                                                                                                                                                                                                                                                                                                                                                                                                                                                                                                                                                                                                                                                                                                                                                                                                                                                                                                                                                                                                                                                                                                                                             | 2nd New. A 2nd Year  A 2nd Year  A 2nd Jear  B. A 2nd Jear  B. A. 2nd year  B. B. A. 2nd year  B. A. 2nd year |
|--------------------------------------------------------------------------------------------------------------------------------------------------------------------------------------------------------------------------------------------------------------------------------------------------------------------------------------------------------------------------------------------------------------------------------------------------------------------------------------------------------------------------------------------------------------------------------------------------------------------------------------------------------------------------------------------------------------------------------------------------------------------------------------------------------------------------------------------------------------------------------------------------------------------------------------------------------------------------------------------------------------------------------------------------------------------------------------------------------------------------------------------------------------------------------------------------------------------------------------------------------------------------------------------------------------------------------------------------------------------------------------------------------------------------------------------------------------------------------------------------------------------------------------------------------------------------------------------------------------------------------------------------------------------------------------------------------------------------------------------------------------------------------------------------------------------------------------------------------------------------------------------------------------------------------------------------------------------------------------------------------------------------------------------------------------------------------------------------------------------------------|-------------------------------------------------------------------------------------------------------------------------------------------------------------------------------|
| A meeting of Women Grivence Cell receits the gial Students 23. Shivani Shivani B of the College was held an dated 08-09-2023 of 2.40 Pm in 94. Shivani Thokus Shivani B 400m no. 109, where the following issues related to 25. Sakshi Sikshi B girks were addressed. It has been found that there 26. Samit Thoows Samit D are requirement of essential items like Partary 27. Kotha Rotha napkines and hand need in girls weaknoom. Prof Dimbal 28. Diga Diga Chawlen member of Women Trievance Cell, assured the girl 29. Palak Gran Students that their concerns would be revolved shortly 30. Part Dray Part The meeting enoted at 3:15 pm.  The meeting enoted at 3:15 pm.  Committee Member:  Departire Devaluation.  Departire Devaluation.  Sale Nome of Girl Student Significant. Class.                                                                                                                                                                                                                                                                                                                                                                                                                                                                                                                                                                                                                                                                                                                                                                                                                                                                                                                                                                                                                                                                                                                                                                                                                                                                                                                             | A Ind Your  A Ind Your  A Ind Year  A Ind Year  A Ind Hear  B. A 2nd year  B. A. 2nd year  B. A. 2nd year  B. A. 2nd year                                                     |
| of the College was held on dated 08-09-2023 St 2:40 Pm in 94. Shivain Thakur Shawan S 4000m no. 109, where the following issues related to 25. Sockshi Sikshi girls never addressed. It has been found that there 26. Samiti Thakur Samiti B are requirement of assential items like Santary 27. Kotha Ketha napkines and hand noch in girls washeroom. Prof Dimbal 28. Diga Diga Napkines and hand noch in girls washeroom. Prof Dimbal 28. Diga Diga Diga Studiotat that their Concerns would be resolved the girl 29. Palak Gro. Studiotat that their Concerns would be resolved shortly 30. Any Drig Pom.  The meeting enoled at 3:15 pm.  Committee Members:  Jordal Chawbon (allauham)  Deepala Deepala Deepala Student Significer. Close                                                                                                                                                                                                                                                                                                                                                                                                                                                                                                                                                                                                                                                                                                                                                                                                                                                                                                                                                                                                                                                                                                                                                                                                                                                                                                                                                                                | A Ind Your  A Ind Your  A Ind Year  A Ind Year  A Ind Hear  B. A 2nd year  B. A. 2nd year  B. A. 2nd year  B. A. 2nd year                                                     |
| of the College was held on dated 08-09-2023 &t 2:40 Pm in 94. Shivain Thokus Shivain S 400m no. 1609, where the following issues related to 25. Sakshi Silkshi I girls were addressed. It has been found that there 26. Samiti Thokus Samiti I are requirement of essential items like Pantary 27 Kores Rous naptime and hand not in girls worksoon. Prof Dimbal 28. Diga Diga Napoline and hand not in girls worksoon. Prof Dimbal 28. Diga Diga Diga Chaubon number of Nomen Grintwee Cell, assured the girl 29. Palak Oco. Anabon number of Nomen Grintwee Cell, assured the girl 29. Palak Oco. The meeting enoled at 3:15 pm.  The meeting enoled at 3:15 pm.  Committee Members:  Despote Despote Despote Class.                                                                                                                                                                                                                                                                                                                                                                                                                                                                                                                                                                                                                                                                                                                                                                                                                                                                                                                                                                                                                                                                                                                                                                                                                                                                                                                                                                                                         | A 22d year  P. A 2nd HEGT  B. A. 2nd year  B. A. 2nd year  BSC 2nd year  Both and cond                                                                                        |
| girls rever addressed. It has been found that there 26. Samiti Proper Samiti.  I are requirement of escential items like Santary 27 Rossa Rossa  naplime and hand ross in girls washroom, Prof Dimbal 28. Digs Digs  Chauter member of Norman Grindruce Cell, assured the girl 29 Rolak Gron  Atudent that their Concerns would be resolved shortly 30 Rhy Digs.  The meeting ended at 3:15 pm.  The meeting ended at 3:15 pm.  Committee Members.  Deepale Dearborn (allaham)  Deepale Dearborn (allaham)  Deepale Dearborn (allaham)                                                                                                                                                                                                                                                                                                                                                                                                                                                                                                                                                                                                                                                                                                                                                                                                                                                                                                                                                                                                                                                                                                                                                                                                                                                                                                                                                                                                                                                                                                                                                                                         | B.A. 2nd Hear. B.A. 2nd years BSC 2nd years BSC 2nd years                                                                                                                     |
| girls were addressed. It has been gound trace some to the stand of a securical items like Santary 27 Rome Rome Rome maplicines and hand north in girl's washroom. Prof. Dimbal 28. Diga Diga Diga Diga Chaulon, member of Homen Grindence Cell, assured the girl 29 Rolak (Italian Structure Cell, assured the girl 30 Rhy Dry Rome Students that their Concerns would be sevolued shortly 30 Rhy Dry Rome The meeting ended at 3:15 pm.  The meeting ended at 3:15 pm.  31 Manufer Manufer Tenute Committee Members:  32 Tanuja Inskur Tenute Santara (Abauham)  Deepeli Deed  Salo Nome of Girl Student Signature (Class                                                                                                                                                                                                                                                                                                                                                                                                                                                                                                                                                                                                                                                                                                                                                                                                                                                                                                                                                                                                                                                                                                                                                                                                                                                                                                                                                                                                                                                                                                     | B.A. 2nd Hear. B.A. 2nd years BSC 2nd years BSC 2nd years                                                                                                                     |
| Tare requirement of assential items like Startery 27 Rothe Rothe  napkinus and hand nock in girls used room. Prof. Dispal 28. Digo Digo  Chauter number of Women Greature Cell, assured the girl 29 Palak Don  students that their concurs would be swolled shortly 30 May Dev). Pore  The meeting ended at 3:15 pm.  The meeting ended at 3:15 pm.  22. Tanaja Thakur Tenga  Committee Mombels:  Domfal Chautern (aslauten)  Deepali Deed  Sam Name of Girl Student Significer Class                                                                                                                                                                                                                                                                                                                                                                                                                                                                                                                                                                                                                                                                                                                                                                                                                                                                                                                                                                                                                                                                                                                                                                                                                                                                                                                                                                                                                                                                                                                                                                                                                                          | B.A. 2nd years B.S. 2nd years B. A. 2nd years                                                                                                                                 |
| naplines and hand risk in gull usestheory. How impal 28. Of Rolak Don Chauber, number of Women Trievauce Cell, assured the girl 29 Rolak Don Students that their concerns would be swolled shortly 30 May Dev, Park The meeting ended at 3:15 pm. 31 Mainter Manufer Committee Members:  Committee Members: 33 VISAYATA Just Deception | B. A O and com                                                                                                                                                                |
| The meeting ended at 3:15 pm.  The meeting ended at 3:15 pm.  Committee Member:  Dimpal Chawham (Abouham)  Deepale Deed  Sale Name of Girl Student Squature Class                                                                                                                                                                                                                                                                                                                                                                                                                                                                                                                                                                                                                                                                                                                                                                                                                                                                                                                                                                                                                                                                                                                                                                                                                                                                                                                                                                                                                                                                                                                                                                                                                                                                                                                                                                                                                                                                                                                                                              | B.A. new year                                                                                                                                                                 |
| The meeting ended at 3:15 pm.  The meeting ended at 3:15 pm.  Committee Member:  Dimpal Chawham (Abouham)  Deepale Deed  Sale Name of Girl Student Squature Class                                                                                                                                                                                                                                                                                                                                                                                                                                                                                                                                                                                                                                                                                                                                                                                                                                                                                                                                                                                                                                                                                                                                                                                                                                                                                                                                                                                                                                                                                                                                                                                                                                                                                                                                                                                                                                                                                                                                                              | BA had year                                                                                                                                                                   |
| The meeting ended at 3:15 pm.  31 Manufer Manufer  32 Tensia Thekur Tensia  Committee Members:  33 VIJAYATA  Despeli Description  Sala Nome of Girl Student Synthere Class                                                                                                                                                                                                                                                                                                                                                                                                                                                                                                                                                                                                                                                                                                                                                                                                                                                                                                                                                                                                                                                                                                                                                                                                                                                                                                                                                                                                                                                                                                                                                                                                                                                                                                                                                                                                                                                                                                                                                     | BA new your                                                                                                                                                                   |
| Committee Mombers: 33 VISAYATA Jan Dan Dompal Chawton (allauton) Deepale Jensel  Salo Nome of Girl Student Synthere Class                                                                                                                                                                                                                                                                                                                                                                                                                                                                                                                                                                                                                                                                                                                                                                                                                                                                                                                                                                                                                                                                                                                                                                                                                                                                                                                                                                                                                                                                                                                                                                                                                                                                                                                                                                                                                                                                                                                                                                                                      |                                                                                                                                                                               |
| Dompal Chauton (Alauton) Deepali Dud  SNO Nome of Girl Student Signature Class                                                                                                                                                                                                                                                                                                                                                                                                                                                                                                                                                                                                                                                                                                                                                                                                                                                                                                                                                                                                                                                                                                                                                                                                                                                                                                                                                                                                                                                                                                                                                                                                                                                                                                                                                                                                                                                                                                                                                                                                                                                 | B.S. and year                                                                                                                                                                 |
| SNo Nome of Girl Student Signature Class                                                                                                                                                                                                                                                                                                                                                                                                                                                                                                                                                                                                                                                                                                                                                                                                                                                                                                                                                                                                                                                                                                                                                                                                                                                                                                                                                                                                                                                                                                                                                                                                                                                                                                                                                                                                                                                                                                                                                                                                                                                                                       | B.Sc. Indyear.                                                                                                                                                                |
| Say Nome of Girl Student Signature Class                                                                                                                                                                                                                                                                                                                                                                                                                                                                                                                                                                                                                                                                                                                                                                                                                                                                                                                                                                                                                                                                                                                                                                                                                                                                                                                                                                                                                                                                                                                                                                                                                                                                                                                                                                                                                                                                                                                                                                                                                                                                                       |                                                                                                                                                                               |
| SNo Nome of Girl Student Signature Class                                                                                                                                                                                                                                                                                                                                                                                                                                                                                                                                                                                                                                                                                                                                                                                                                                                                                                                                                                                                                                                                                                                                                                                                                                                                                                                                                                                                                                                                                                                                                                                                                                                                                                                                                                                                                                                                                                                                                                                                                                                                                       |                                                                                                                                                                               |
| SAID WITH I HAVE COMENT                                                                                                                                                                                                                                                                                                                                                                                                                                                                                                                                                                                                                                                                                                                                                                                                                                                                                                                                                                                                                                                                                                                                                                                                                                                                                                                                                                                                                                                                                                                                                                                                                                                                                                                                                                                                                                                                                                                                                                                                                                                                                                        | 1                                                                                                                                                                             |
| R-S C 9 AV-                                                                                                                                                                                                                                                                                                                                                                                                                                                                                                                                                                                                                                                                                                                                                                                                                                                                                                                                                                                                                                                                                                                                                                                                                                                                                                                                                                                                                                                                                                                                                                                                                                                                                                                                                                                                                                                                                                                                                                                                                                                                                                                    | NCIPAL                                                                                                                                                                        |
| A A al illa Sharana Anthonyma DO Concillati                                                                                                                                                                                                                                                                                                                                                                                                                                                                                                                                                                                                                                                                                                                                                                                                                                                                                                                                                                                                                                                                                                                                                                                                                                                                                                                                                                                                                                                                                                                                                                                                                                                                                                                                                                                                                                                                                                                                                                                                                                                                                    | T. COLLEGE JUKALA                                                                                                                                                             |
| O DO-TT LUNYUR Adult OLOC & Jean                                                                                                                                                                                                                                                                                                                                                                                                                                                                                                                                                                                                                                                                                                                                                                                                                                                                                                                                                                                                                                                                                                                                                                                                                                                                                                                                                                                                                                                                                                                                                                                                                                                                                                                                                                                                                                                                                                                                                                                                                                                                                               | is Cotton of America                                                                                                                                                          |
| 3. Kitlika Sharma kitlikasharma B.Sc. 2nd year                                                                                                                                                                                                                                                                                                                                                                                                                                                                                                                                                                                                                                                                                                                                                                                                                                                                                                                                                                                                                                                                                                                                                                                                                                                                                                                                                                                                                                                                                                                                                                                                                                                                                                                                                                                                                                                                                                                                                                                                                                                                                 |                                                                                                                                                                               |
| 4 Needama Dayi Needama devi 6 com Sed year                                                                                                                                                                                                                                                                                                                                                                                                                                                                                                                                                                                                                                                                                                                                                                                                                                                                                                                                                                                                                                                                                                                                                                                                                                                                                                                                                                                                                                                                                                                                                                                                                                                                                                                                                                                                                                                                                                                                                                                                                                                                                     |                                                                                                                                                                               |
| 5. Nitha Sharma Nitika Sharma Ro Com 2nd Years                                                                                                                                                                                                                                                                                                                                                                                                                                                                                                                                                                                                                                                                                                                                                                                                                                                                                                                                                                                                                                                                                                                                                                                                                                                                                                                                                                                                                                                                                                                                                                                                                                                                                                                                                                                                                                                                                                                                                                                                                                                                                 |                                                                                                                                                                               |
| 6 tojal Davi Kajal carl B. com tot Mas                                                                                                                                                                                                                                                                                                                                                                                                                                                                                                                                                                                                                                                                                                                                                                                                                                                                                                                                                                                                                                                                                                                                                                                                                                                                                                                                                                                                                                                                                                                                                                                                                                                                                                                                                                                                                                                                                                                                                                                                                                                                                         |                                                                                                                                                                               |
| 7. Muskan Huston B. A. tet Year                                                                                                                                                                                                                                                                                                                                                                                                                                                                                                                                                                                                                                                                                                                                                                                                                                                                                                                                                                                                                                                                                                                                                                                                                                                                                                                                                                                                                                                                                                                                                                                                                                                                                                                                                                                                                                                                                                                                                                                                                                                                                                |                                                                                                                                                                               |
| 8. Priyanka Buiyanka DA-TIT Year                                                                                                                                                                                                                                                                                                                                                                                                                                                                                                                                                                                                                                                                                                                                                                                                                                                                                                                                                                                                                                                                                                                                                                                                                                                                                                                                                                                                                                                                                                                                                                                                                                                                                                                                                                                                                                                                                                                                                                                                                                                                                               |                                                                                                                                                                               |
| a Sontosh Kumari Sontosh B. A. 2nd Year                                                                                                                                                                                                                                                                                                                                                                                                                                                                                                                                                                                                                                                                                                                                                                                                                                                                                                                                                                                                                                                                                                                                                                                                                                                                                                                                                                                                                                                                                                                                                                                                                                                                                                                                                                                                                                                                                                                                                                                                                                                                                        |                                                                                                                                                                               |
| 10. Kampa Devi Konna B.A. III. year.                                                                                                                                                                                                                                                                                                                                                                                                                                                                                                                                                                                                                                                                                                                                                                                                                                                                                                                                                                                                                                                                                                                                                                                                                                                                                                                                                                                                                                                                                                                                                                                                                                                                                                                                                                                                                                                                                                                                                                                                                                                                                           |                                                                                                                                                                               |
| II. I DAVISO                                                                                                                                                                                                                                                                                                                                                                                                                                                                                                                                                                                                                                                                                                                                                                                                                                                                                                                                                                                                                                                                                                                                                                                                                                                                                                                                                                                                                                                                                                                                                                                                                                                                                                                                                                                                                                                                                                                                                                                                                                                                                                                   |                                                                                                                                                                               |
| The white day                                                                                                                                                                                                                                                                                                                                                                                                                                                                                                                                                                                                                                                                                                                                                                                                                                                                                                                                                                                                                                                                                                                                                                                                                                                                                                                                                                                                                                                                                                                                                                                                                                                                                                                                                                                                                                                                                                                                                                                                                                                                                                                  |                                                                                                                                                                               |
| 13 kaja faja S.A.71 ccar                                                                                                                                                                                                                                                                                                                                                                                                                                                                                                                                                                                                                                                                                                                                                                                                                                                                                                                                                                                                                                                                                                                                                                                                                                                                                                                                                                                                                                                                                                                                                                                                                                                                                                                                                                                                                                                                                                                                                                                                                                                                                                       |                                                                                                                                                                               |
|                                                                                                                                                                                                                                                                                                                                                                                                                                                                                                                                                                                                                                                                                                                                                                                                                                                                                                                                                                                                                                                                                                                                                                                                                                                                                                                                                                                                                                                                                                                                                                                                                                                                                                                                                                                                                                                                                                                                                                                                                                                                                                                                |                                                                                                                                                                               |
| 5 Appli Sharing april BA 2nd you. 16 Sinvan Chauchary Simon B.A. 2nd years.                                                                                                                                                                                                                                                                                                                                                                                                                                                                                                                                                                                                                                                                                                                                                                                                                                                                                                                                                                                                                                                                                                                                                                                                                                                                                                                                                                                                                                                                                                                                                                                                                                                                                                                                                                                                                                                                                                                                                                                                                                                    |                                                                                                                                                                               |
| 16. Sinisan Chauchary Simon B.A. Ind years                                                                                                                                                                                                                                                                                                                                                                                                                                                                                                                                                                                                                                                                                                                                                                                                                                                                                                                                                                                                                                                                                                                                                                                                                                                                                                                                                                                                                                                                                                                                                                                                                                                                                                                                                                                                                                                                                                                                                                                                                                                                                     |                                                                                                                                                                               |
| 11 my risk state in                                                                                                                                                                                                                                                                                                                                                                                                                                                                                                                                                                                                                                                                                                                                                                                                                                                                                                                                                                                                                                                                                                                                                                                                                                                                                                                                                                                                                                                                                                                                                                                                                                                                                                                                                                                                                                                                                                                                                                                                                                                                                                            |                                                                                                                                                                               |
| 18. Shinni Den Str. B. Fl. 32d year                                                                                                                                                                                                                                                                                                                                                                                                                                                                                                                                                                                                                                                                                                                                                                                                                                                                                                                                                                                                                                                                                                                                                                                                                                                                                                                                                                                                                                                                                                                                                                                                                                                                                                                                                                                                                                                                                                                                                                                                                                                                                            |                                                                                                                                                                               |
| Q, MONUMENT CO. O. L. MARINE                                                                                                                                                                                                                                                                                                                                                                                                                                                                                                                                                                                                                                                                                                                                                                                                                                                                                                                                                                                                                                                                                                                                                                                                                                                                                                                                                                                                                                                                                                                                                                                                                                                                                                                                                                                                                                                                                                                                                                                                                                                                                                   |                                                                                                                                                                               |
| do Control Samuel                                                                                                                                                                                                                                                                                                                                                                                                                                                                                                                                                                                                                                                                                                                                                                                                                                                                                                                                                                                                                                                                                                                                                                                                                                                                                                                                                                                                                                                                                                                                                                                                                                                                                                                                                                                                                                                                                                                                                                                                                                                                                                              |                                                                                                                                                                               |
| of Ockshi Dani Decksha Dani A.A. Shill from                                                                                                                                                                                                                                                                                                                                                                                                                                                                                                                                                                                                                                                                                                                                                                                                                                                                                                                                                                                                                                                                                                                                                                                                                                                                                                                                                                                                                                                                                                                                                                                                                                                                                                                                                                                                                                                                                                                                                                                                                                                                                    |                                                                                                                                                                               |