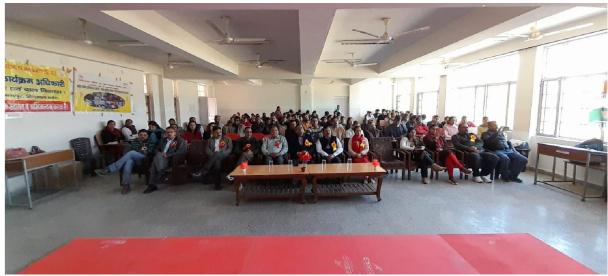

ness camp is scheduled to be organised in the college on 23-02-2024, focusing on the theme "Vo Din Yojana." The camp will include various activities to engage and educate the students on important issues. The theme of the activities are:

- 1. Beti Bachao Beti Padhao
- 2. Adolescent Health
- 3. Menstrual Hygiene
- 4. Women Empowerment

The following activities will be held during the awareness camp:

- 1. Quiz Competition (total five teams with 3 members in each)
- 2. Slogan Writing
- 3. Chart Making
- 4. Cultural Dance
- 5. Cultural Song
- 6. Musical Chair

If any student is interested in participating, please provide the following details:

- 1. Name
- 2. Class Roll, No.
- 3. Contact Number

**Committee Members:** 

1. Prof. Dimpal Chauhan

2. Prof. Deepali Auc

College Jukhala











## 2.7.3 Women anti sexual harassment committee constituted as per norms

| ×1                                                                                                                                                                                                                                                                                                    |                                                                   |