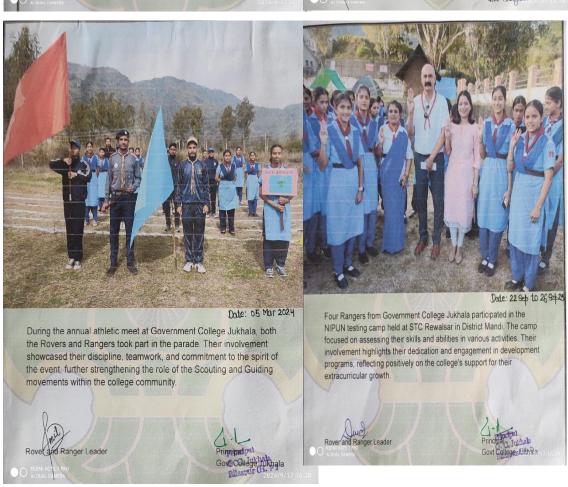

का स्वागत किया। मुख्य अतिथि ने विद्यार्थियों को जीवन में कड़ी मेहनत करने की सताह दी। इस सात दिक्सीय शिविर में पुरुष वर्ग में अनीश कुमार को सर्वश्रेष्ठ स्वयंसेवी व छात्रा वर्ग में प्रिया ठाकुर को चुना गया जिन्हें मुख्य अतिथि ने सम्मानित किया। इसके अंतरीत अनुशासन, सर्वश्रेष्ठ ग्रुप व सांस्कृतिक गतिविधियों में अव्यत्त स्थान प्राप्त करने वाले मंघावियों को भी पुरस्कृत किया गया। मुख्य अतिथि द्वारा महाविद्यालय के तीन छात्रों नेख खुक्र, विकास ठाकुर और नेख गर्मा को देव देकर सम्मानित किया गया। वह तीनो छात्र पिछने श्रीकीक कात्र में अव्यत्त स्थान प्राप्त कर चुके थे। कार्यक्रम के दौरान एनएसएस के स्वयंसीवयों द्वारा एकल नृत्य, नाटी व अन्य सांस्कृतिक कार्यक्रम प्रस्तुत किए गए। सास्ट्रीय सेवा योजना के अधिकारी प्रो. अमन कुमार कार्यक्रम के दौरान विशेष भूमिका निभादे गर्द।

### 2.4.3 Rangersand Rover Club:





#### 2.4.4 Road Safety club







https://www.gcjukhala.ac.in/assets/uploads/file-308.pdf

#### 2.4.5 Red Ribbon Club







बिलासपुर, ( आपका फैसला )। राजकीय महाविद्यालय जुखाला में रह रिवन क्लब व एंटी डूग सेल, एनएसएस, रोड़ सेफ्टी क्लब और रोवर रेंजर के संयुक्त तत्वाधान में विश्व एड्स दिलस मनाया गया। इस दो दिलसीय कार्यक्रम की शुरुआत महाविद्यालय के प्राचार्य डॉ. ध्रुक्व पाल सिंह ने की। कार्यक्रम के प्रथम दिन पोस्टर मेकिंग, भाषण व क्रिज प्रत्योगिताओं का आयोजन किया गया। जिसमें कुल 30 विद्यार्थियों ने भाग लिया। पोस्टर मेकिंग में अदिति ठाकुर, भाषण प्रतियोगिता में रिक्षिता व क्रिज प्रतियोगिता में में सिंहत व भावना ने प्रथम स्थान डासिल किया। इन प्रतियोगिताओं में डॉ. देवेंद्र, प्रो. डिम्पल व डॉ. राजकुमार ने निणायक मंडल की भूमिका निणाई। कार्यक्रम के दूसरे दिन विश्व ध्रुह्स दिवस के अवसर पर

प्राचार