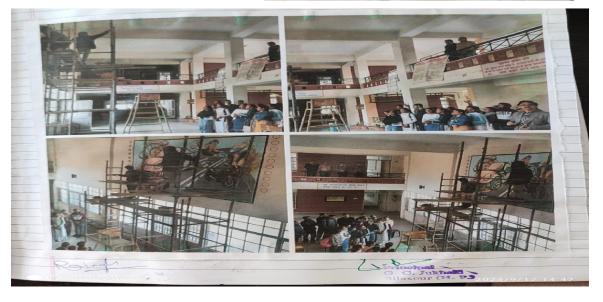

यार्थियों को जीवन में कड़ी मेहनत करने की सताह दी। इस सात दिक्सीय शिविर में पुरुष वर्ग में अनीश कुमार को सर्वश्रेष्ठ स्वयंसेवी व छात्रा वर्ग में प्रिया ठाकुर को चुना गया जिन्हें मुख्य अतिथि ने सम्मानित किया। इसके अंतरीत अनुशासन, सर्वश्रेष्ठ ग्रुप व सांस्कृतिक गतिविधियों में अव्यत्त स्थान प्राप्त करने वाले मंघावियों को भी पुरस्कृत किया गया। मुख्य अतिथि द्वारा महाविद्यालय के तीन छात्रों नेख खुक्र, विकास ठाकुर और नेख गर्मा को देव देकर सम्मानित किया गया। वह तीनो छात्र पिछने श्रीकीक कात्र में अव्यत्त स्थान प्राप्त कर चुके थे। कार्यक्रम के दौरान एनएसएस के स्वयंसीवयों द्वारा एकल नृत्य, नाटी व अन्य सांस्कृतिक कार्यक्रम प्रस्तुत किए गए। सास्ट्रीय सेवा योजना के अधिकारी प्रो. अमन कुमार कार्यक्रम के दौरान विशेष भूमिका निभादे गर्द।

### 2.4.3 Rangersand Rover Club:





#### 2.4.4 Road Safety club







https://www.gcjukhala.ac.in/assets/uploads/file-308.pdf

#### 2.4.5 Red Ribbon Club







बिलासपुर, ( आपका फैसला )। राजकीय महाविद्यालय जुखाला में रह रिवन क्लब व एंटी डूग सेल, एनएसएस, रोड़ सेफ्टी क्लब और रोवर रेंजर के संयुक्त तत्वाधान में विश्व एड्स दिलस मनाया गया। इस दो दिलसीय कार्यक्रम की शुरुआत महाविद्यालय के प्राचार्य डॉ. ध्रुक्व पाल सिंह ने की। कार्यक्रम के प्रथम दिन पोस्टर मेकिंग, भाषण व क्रिज प्रत्योगिताओं का आयोजन किया गया। जिसमें कुल 30 विद्यार्थियों ने भाग लिया। पोस्टर मेकिंग में अदिति ठाकुर, भाषण प्रतियोगिता में रिक्षिता व क्रिज प्रतियोगिता में में सिंहत व भावना ने प्रथम स्थान डासिल किया। इन प्रतियोगिताओं में डॉ. देवेंद्र, प्रो. डिम्पल व डॉ. राजकुमार ने निणायक मंडल की भूमिका निणाई। कार्यक्रम के दूसरे दिन विश्व ध्रुह्स दिवस के अवसर पर

प्राचार्य ने पूर्व दिन को प्रतियोगिताओं के