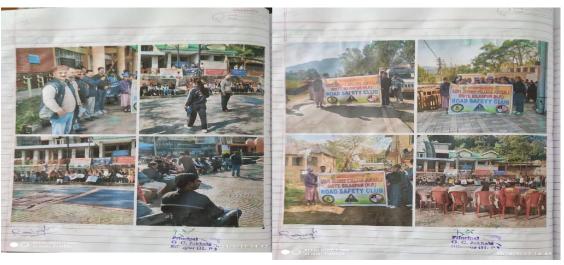

विद्यार्थियों को जीवन में कड़ी मेहनत करने की सताह दी। इस सात दिक्सीय शिविर में पुरुष वर्ग में अनीश कुमार को सर्वश्रेष्ठ स्वयंसेवी व छात्रा वर्ग में प्रिया ठाकुर को चुना गया जिन्हें मुख्य अतिथि ने सम्मानित किया। इसके अंतरीत अनुशासन, सर्वश्रेष्ठ ग्रुप व सांस्कृतिक गतिविधियों में अव्यत्त स्थान प्राप्त करने वाले मंघावियों को भी पुरस्कृत किया गया। मुख्य अतिथि द्वारा महाविद्यालय के तीन छात्रों नेख खुक्र, विकास ठाकुर और नेख गर्मा को देव देकर सम्मानित किया गया। वह तीनो छात्र पिछने श्रीकीक कात्र में अव्यत्त स्थान प्राप्त कर चुके थे। कार्यक्रम के दौरान एनएसएस के स्वयंसीवयों द्वारा एकल नृत्य, नाटी व अन्य सांस्कृतिक कार्यक्रम प्रस्तुत किए गए। सास्ट्रीय सेवा योजना के अधिकारी प्रो. अमन कुमार कार्यक्रम के दौरान विशेष भूमिका निभादे गर्द।

### 2.4.3 Rangersand Rover Club:





#### 2.4.4 Road Safety club







https://www.gcjukhala.ac.in/assets/uploads/file-308.pdf

#### 2.4.5 Red Ribbon Club







बिलासपुर, ( आपका फैसला )। राजकीय महाविद्यालय जुखाला में रह रिवन क्लब व एंटी डूग सेल, एनएसएस, रोड़ सेफ्टी क्लब और रोवर रेंजर के संयुक्त तत्वाधान में विश्व एड्स दिलस मनाया गया। इस दो दिलसीय कार्यक्रम की शुरुआत महाविद्यालय के प्राचार्य डॉ. ध्रुक्व पाल सिंह ने की। कार्यक्रम के प्रथम दिन पोस्टर मेकिंग, भाषण व क्रिज प्रत्योगिताओं का आयोजन किया गया। जिसमें कुल 30 विद्यार्थियों ने भाग लिया। पोस्टर मेकिंग में अदिति ठाकुर, भाषण प्रतियोगिता में रिक्षिता व क्रिज प्रतियोगिता में में सिंहत व भावना ने प्रथम स्थान डासिल किया। इन प्रतियोगिताओं में डॉ. देवेंद्र, प्रो. डिम्पल व डॉ. राजकुमार ने निणायक मंडल की भूमिका निणाई। कार्यक्रम के दूसरे दिन विश्व ध्रुह्स दिवस के अवसर पर

प्राचार्य ने पूर्व दिन को प्रतियोगिताओ