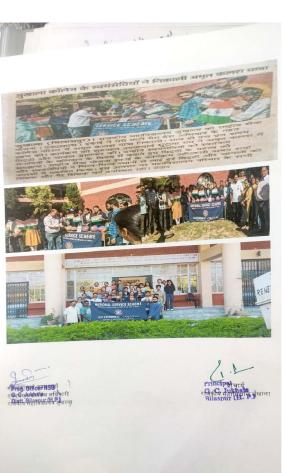

## 2.4 Students participating in NSS/NCC/Ranger and Rovers Clubs

## 2.4.1NSS Unit

| _     |                  | - 1    |                            |         |                                                            |                           |            |               |               |          | _      |                      |   |
|-------|------------------|--------|----------------------------|---------|------------------------------------------------------------|---------------------------|------------|---------------|---------------|----------|--------|----------------------|---|
|       |                  |        |                            |         |                                                            |                           |            |               |               |          |        |                      |   |
|       |                  |        |                            |         | NSS UNIT GOVT.COLLEGE JUKHALA ENROLLMENT SESSION 2023-2024 |                           |            |               |               |          |        |                      |   |
| SI No | Student Name     | Gender | Class & Subjec             | Roll no | Fathers Name                                               | Gmail ID                  | Mobile No  | Date of birth | Aadhar        |          |        | Name of Institution  |   |
|       | Anish Kumar      | Male   | B.A.3rd year               | 21134   | Sh. Nikru Ram                                              | thakuranish810@gmail.com  | 7018480294 | 14-Jan-2004   | 363139439690  | Bilaspur | H.P.   | Govt.college Jukhala |   |
|       | Anamika          | Female | B.A.3rd year               | 21145   | Sh. Suresh Kumar                                           | kumarianamika49044@gma    | 8628828267 | 9-Sep-2004    | 896355831954  | Bilaspur |        | Govt.college Jukhala |   |
|       |                  | Male   | B.A.3rd year               | 21163   | Sh. Rattan Lal                                             | ankitsandhu410@gmail.com  | 8091184119 | 15-Sep-2003   | 654421682192  | Bilaspur |        | Govt.college Jukhala |   |
|       | Priya Thakur     | Female | B.A.3rd year               | 21118   | Sh. Amar Nath                                              | priyathakur202003@gmail.c | 8988538443 | 20-Dec-2003   | 301494062286  |          |        | Govt.college Jukhala |   |
|       |                  | Female | B.A.3rd year               | 21127   | Sh. Sukh Ram                                               | priyankachandel037@gmail  | 9736947834 | 3-Aug-2004    | 808320519337  | Bilaspur | H.P.   | Govt.college Jukhala |   |
| 5     | Madhu            | Female | B.A.3rd year               | 21107   | Sh. Paras Ram                                              | madhuvardhan38514@gma     | 7876789725 | 17-Feb-2004   | 876288665069  | Bilaspur | H.P.   | Govt.college Jukhala |   |
|       | Raksha Devi      | Female | B.A.3rd year               | 21119   | Sh. Salender Kumar                                         | rakshadevichauhan07@gma   | 8091763013 | 12-Mar-2004   | 373240270970  | Bilaspur | H.P.   | Govt.college Jukhala |   |
| 3     | Kamna Devi       | Female | B.A.3rd year               | 21136   | Sh. Tulsi Ram                                              | kamnadevi418@gmail.com    | 7807796330 | 16-Apr-2004   | 555681656638  | Bilaspur | H.P.   | Govt.college Jukhala |   |
| 9     | Shivani Devi     | Female | B.A.3rd year               | 21156   | Sh. Jagdish Kumar                                          | shivuverma11591@gmail.co  | 8219128951 | 15-Jan-2004   | 362750448851  | Bilaspur | H.P.   | Govt.college Jukhala |   |
| 10    | Sanjana Thakur   | Female | B.A.3rd year               | 21184   | Sh. Kashmir Singh                                          | sanjanathakur112004@gma   | 7876812107 | 11-Feb-2004   | 914828786269  | Bilaspur | H.P.   | Govt.college Jukhala |   |
| 11    | Himani Sharma    | Female | B.A.3rd year               | 21108   | Sh. Purshotam                                              | himani027@gmail.com       | 7590850030 | 9-Dec-2004    | 517057364438  | Bilaspu  | H.P.   | Govt.college Jukhala |   |
| 12    | Monu Kumari      | Female | B.A.3rd year               | 21129   | Sh. Rajender Kumar                                         | monukumari095477@gmail    | 7807160306 | 16-May-2004   | 662729890920  | Bilaspu  | H.P.   | Govt.college Jukhala |   |
| 13    | Yaman            | Male   | B.A.3rd year               | 21150   | Sh. Hem Raj                                                | yamansankhyan2001@gma     | 8278867094 | 25-Apr-2001   | 340177015955  | Bilaspu  | H.P.   | Govt.college Jukhala |   |
| 14    | Saksham          | Male   | B.A.3rd year               | 21117   | Sh. Pawan Kumar                                            | sharmasaksham05625@gm     | 7018388854 | 9-Jun-2002    | 327733276346  | Bilaspu  | H.P.   | Govt.college Jukhala |   |
| .5    | Shubham Kumar    | Male   | B.A.3rd year               | 21187   | Sh. Santosh Kumar                                          | shubhamkumar7876803506    | 7876803507 | 20-Nov-2004   | 940515831793  | Bilaspu  | H.P.   | Govt.college Jukhala |   |
| 6     | Arti Verma       | Female | B.A.3rd year               | 21113   | Sh. Dharm Pal                                              | artiv8595@gmail.com       | 9805066460 | 1-Jan-2009    | 533854671713  | Bilaspu  | H.P.   | Govt.college Jukhala |   |
| 17    | Banita Devi      |        | B.A.3rd year               | 21157   | Sh. Paras Ram                                              | devibanita840@gmail.com   | 6230899834 | 7-Jun-2004    | 894414488637  | Bilaspu  | H.P.   | Govt.college Jukhala |   |
| 18    | Muskaan          | Female | B.A.3rd year               | 21130   | Sh. Sohan Lal                                              | muskansharmahp694745@     | 9015008729 | 5-Jul-2003    | 610837805902  | Bilaspu  | H.P.   | Govt.college Jukhala | _ |
| 19    | Jagriti Sharma   | Female | B.A.3rd year               | 21132   | Sh. Sohan Lal                                              | jagritisharmahp694745@gr  | 9015008729 | 24-Sep-2004   | 781866649525  |          |        |                      |   |
| 20    | Kamal Dev        | Male   | B.Com.3rd yea              | 21208   | Sh. Pinku                                                  | kamalbhatia419@gmail.com  |            |               | 496878108498  | Bilaspu  | H.P.   | Govt.college Jukhala |   |
| 21 .  | Nidhi            | Female | B.Com.3rd yea              | 21203   | Sh. Brijlai                                                | nidhikumari05033@gmail.c  | 7807169860 | 7-Seg-2004    | 548905095013  | Bilaspu  | H.P.   | Govt.college Jukhala |   |
| 22    | Tamanna Thakur   | Female | B.Com.3rd yea              | 21205   | Sh. Roop Singh                                             | thakurtamanna268@gmail.   |            |               | 940542413028  |          | H.P.   |                      |   |
| 23    | Bharti Choudhary | Female | B.A2nd year                |         | Sh. Daulat Ram                                             | bhartichoudhary462005@g   |            |               | 490868128836  |          |        |                      |   |
| 24    | Shivani Dhiman   |        | B.A2nd year                | 22121   | Sh. Chaman lal                                             | dhimanshivani665@gmail.c  | 8219224374 | 6-Jan-2003    | 264392133579  | Bilaspu  | r H.P. | Govt.college Jukhala |   |
| 25    | Ishita Thakur    | Female | B.A2nd year                | 22127   | Sh. Shyam Lal                                              | ishitathakur2004@gmail.co | 8580694084 | 9-Aug-2004    | 303092430158  | Bilaspu  | r H.P. | Govt.college Jukhala |   |
| 26    | Pooia Devi       |        | B.A2nd year                |         | Sh. Kashmiri Lal                                           | poojakumari62302@gmail.   |            |               | 243981705129  |          |        | Govt.college Jukhala |   |
| 27    | Simran Choudhary |        | B.A2nd year                |         | Sh. Ramesh Kumar                                           | simranch66244@gmail.com   |            |               | 23351561430   |          |        | Govt.college Jukhala |   |
| 28    | Payal Sharma     |        | B.A2nd year                | 22159   | Sh. Roshan Lal                                             | payalsharma40110@gmail.   |            |               | 935336915145  |          |        | Govt.college Jukhala |   |
| 29    | Reena Devi       |        | B.A2nd year                |         | Sh. Ramesh Kumar                                           | reenadevi49259@gmail.co   |            |               | 81002377685   |          |        | Govt.college Jukhala |   |
| 30    | Anjali Sharma    |        | B.A2nd year                |         | Sh. Anant Ram                                              | sharmaanjali63298@gmail   |            |               | 894729897456  |          |        | Govt.college Jukhala |   |
| 31    | Deepika Sharma   |        | B.A2nd year                | 2210    | Sh. Babu Ram                                               | deepikasharma3465@ema     |            |               | 432801534529  |          |        | Govt.college Jukhala |   |
| 32    | Anu Devi         |        | B.A2nd year                |         | Sh. Bijender                                               | anudevi032004@gmail.com   |            |               | 982204910354  |          |        | Govt.college Jukhala |   |
| 33    | Anjali           |        | B.A2nd year                |         | Sh. Raju Ram                                               | rajuram41198@gmail.com    |            |               | 51964414283   |          |        | Govt.college Jukhala |   |
| 34    | Jvoti Devi       |        | B.A2nd year                |         | Sh. Jeet Ram                                               | jyoti535263@gmail.com     | 9317290240 |               | 34027140341   |          |        | Govt.college Jukhala | _ |
| 35    | Poonam Kumari    |        | B.A2nd year                |         | 5 Sh. Lekh Ram                                             | P09311788@gmail.com       | 6230839401 |               | 4 29210684919 |          |        | Govt.college Jukhala | _ |
| 36    | Rashi Kaundal    |        | B.A2nd year                |         | Sh. Banta Ram                                              | rashi032005@gmail.com     | 8580860267 |               | 5 51397691600 |          |        | Govt.college Jukhala | _ |
| 37    | Mohit Sharma     | Male   | B.A2nd year                |         | 3 Sh. Naresh Kumar                                         | mohitsharma56590@gmai     |            |               | 1 22831865746 |          |        |                      | _ |
| 38    | Shivani Thakur   |        | B.AZnd year                |         | O Sh. Kishori Lal                                          | shiyanithakur0552@gmail.  |            |               | 5 82798568101 |          |        |                      | _ |
| 39    | Abhishek         | Male   | B.A2nd year                |         | O Sh. Nand Lal                                             | sharmaabhishek054@gma     |            |               | 5 26454425631 |          |        | Govt.college Jukhala | _ |
| 40    | Avinash Thakur   | Male   | B.A2nd year<br>B.A2nd year |         |                                                            | r jeet422123@gmail.com    | 787631544  |               |               |          |        | Govt.college Jukhala |   |