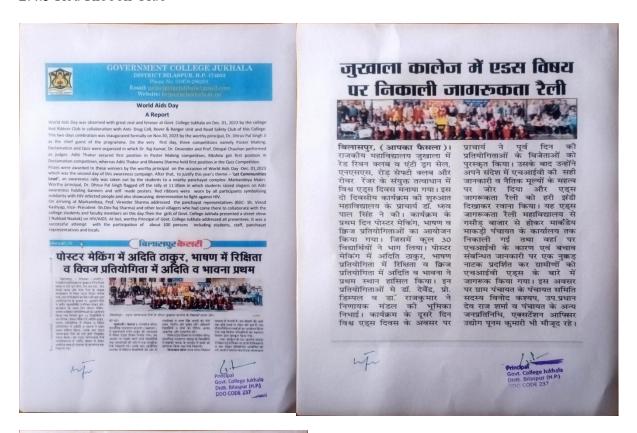

ें अनीश कुमार को सर्वश्रेष्ठ स्वयंसेवी व छात्रा वर्ग में प्रिया ठाकुर को चुना गया जिन्हें मुख्य अतिथि ने सम्मानित किया। इसके अंतरीत अनुशासन, सर्वश्रेष्ठ ग्रुप व सांस्कृतिक गतिविधियों में अव्यत्त स्थान प्राप्त करने वाले मंघावियों को भी पुरस्कृत किया गया। मुख्य अतिथि द्वारा महाविद्यालय के तीन छात्रों नेख खुक्र, विकास ठाकुर और नेख गर्मा को देव देकर सम्मानित किया गया। वह तीनो छात्र पिछने श्रीकीक कात्र में अव्यत्त स्थान प्राप्त कर चुके थे। कार्यक्रम के दौरान एनएसएस के स्वयंसीवयों द्वारा एकल नृत्य, नाटी व अन्य सांस्कृतिक कार्यक्रम प्रस्तुत किए गए। सास्ट्रीय सेवा योजना के अधिकारी प्रो. अमन कुमार कार्यक्रम के दौरान विशेष भूमिका निभादे गर्द।

### 2.4.3 Rangersand Rover Club:





#### 2.4.4 Road Safety club







https://www.gcjukhala.ac.in/assets/uploads/file-308.pdf

#### 2.4.5 Red Ribbon Club







बिलासपुर, ( आपका फैसला )। राजकीय महाविद्यालय जुखाला में रह रिवन क्लब व एंटी डूग सेल, एनएसएस, रोड़ सेफ्टी क्लब और रोवर रेंजर के संयुक्त तत्वाधान में विश्व एड्स दिलस मनाया गया। इस दो दिलसीय कार्यक्रम की शुरुआत महाविद्यालय के प्राचार्य डॉ. ध्रुक्व पाल सिंह ने की। कार्यक्रम के प्रथम दिन पोस्टर मेकिंग, भाषण व क्रिज प्रत्योगिताओं का आयोजन किया गया। जिसमें कुल 30 विद्यार्थियों ने भाग लिया। पोस्टर मेकिंग में अदिति ठाकुर, भाषण प्रतियोगिता में रिक्षिता व क्रिज प्रतियोगिता में में सिंहत व भावना ने प्रथम स्थान डासिल किया। इन प्रतियोगिताओं में डॉ. देवेंद्र, प्रो. डिम्पल व डॉ. राजकुमार ने निणायक मंडल की भूमिका निणाई। कार्यक्रम के दूसरे दिन विश्व ध्रुह्स दिवस के अवसर पर

प्राचार्य ने पूर्व दिन को प्रतियोगिताओं के विजेताओं को पुरस्कृत किया। उसके बाद उन्होंने अपने संदेश में एवआईवी की सही जानकारी व नै