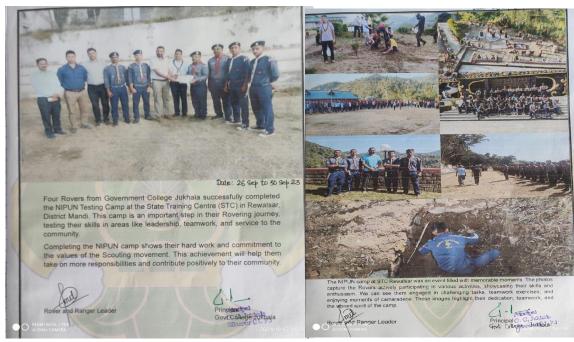

ि का स्वागत किया। मुख्य अतिथि ने विद्यार्थियों को जीवन में कड़ी मेहनत करने की सताह दी। इस सात दिक्सीय शिविर में पुरुष वर्ग में अनीश कुमार को सर्वश्रेष्ठ स्वयंसेवी व छात्रा वर्ग में प्रिया ठाकुर को चुना गया जिन्हें मुख्य अतिथि ने सम्मानित किया। इसके अंतरीत अनुशासन, सर्वश्रेष्ठ ग्रुप व सांस्कृतिक गतिविधियों में अव्यत्त स्थान प्राप्त करने वाले मंघावियों को भी पुरस्कृत किया गया। मुख्य अतिथि द्वारा महाविद्यालय के तीन छात्रों नेख खुक्र, विकास ठाकुर और नेख गर्मा को देव देकर सम्मानित किया गया। वह तीनो छात्र पिछने श्रीकीक कात्र में अव्यत्त स्थान प्राप्त कर चुके थे। कार्यक्रम के दौरान एनएसएस के स्वयंसीवयों द्वारा एकल नृत्य, नाटी व अन्य सांस्कृतिक कार्यक्रम प्रस्तुत किए गए। सास्ट्रीय सेवा योजना के अधिकारी प्रो. अमन कुमार कार्यक्रम के दौरान विशेष भूमिका निभादे गर्द।

### 2.4.3 Rangersand Rover Club:





#### 2.4.4 Road Safety club







https://www.gcjukhala.ac.in/assets/uploads/file-308.pdf

#### 2.4.5 Red Ribbon Club







बिलासपुर, ( आपका फैसला )। राजकीय महाविद्यालय जुखाला में रह रिवन क्लब व एंटी डूग सेल, एनएसएस, रोड़ सेफ्टी क्लब और रोवर रेंजर के संयुक्त तत्वाधान में विश्व एड्स दिलस मनाया गया। इस दो दिलसीय कार्यक्रम की शुरुआत महाविद्यालय के प्राचार्य डॉ. ध्रुक्व पाल सिंह ने की। कार्यक्रम के प्रथम दिन पोस्टर मेकिंग, भाषण व क्रिज प्रत्योगिताओं का आयोजन किया गया। जिसमें कुल 30 विद्यार्थियों ने भाग लिया। पोस्टर मेकिंग में अदिति ठाकुर, भाषण प्रतियोगिता में रिक्षिता व क्रिज प्रतियोगिता में में सिंहत व भावना ने प्रथम स्थान डासिल किया। इन प्रतियोगिताओं में डॉ. देवेंद्र, प्रो. डिम्पल व डॉ. राजकुमार ने निणायक मंडल की भूमिका निणाई। कार्यक्रम के दूसरे दिन विश्व ध्रुह्स दिवस के अवसर पर

प्राच