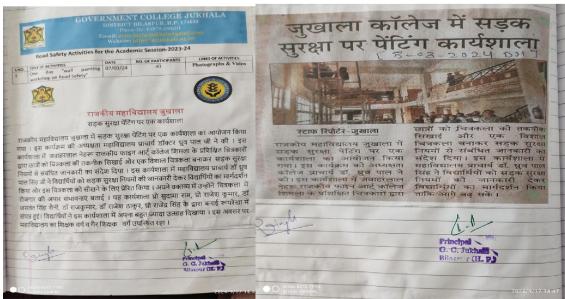

द्यार्थियों को जीवन में कड़ी मेहनत करने की सताह दी। इस सात दिक्सीय शिविर में पुरुष वर्ग में अनीश कुमार को सर्वश्रेष्ठ स्वयंसेवी व छात्रा वर्ग में प्रिया ठाकुर को चुना गया जिन्हें मुख्य अतिथि ने सम्मानित किया। इसके अंतरीत अनुशासन, सर्वश्रेष्ठ ग्रुप व सांस्कृतिक गतिविधियों में अव्यत्त स्थान प्राप्त करने वाले मंघावियों को भी पुरस्कृत किया गया। मुख्य अतिथि द्वारा महाविद्यालय के तीन छात्रों नेख खुक्र, विकास ठाकुर और नेख गर्मा को देव देकर सम्मानित किया गया। वह तीनो छात्र पिछने श्रीकीक कात्र में अव्यत्त स्थान प्राप्त कर चुके थे। कार्यक्रम के दौरान एनएसएस के स्वयंसीवयों द्वारा एकल नृत्य, नाटी व अन्य सांस्कृतिक कार्यक्रम प्रस्तुत किए गए। सास्ट्रीय सेवा योजना के अधिकारी प्रो. अमन कुमार कार्यक्रम के दौरान विशेष भूमिका निभादे गर्द।

### 2.4.3 Rangersand Rover Club:





#### 2.4.4 Road Safety club







https://www.gcjukhala.ac.in/assets/uploads/file-308.pdf

#### 2.4.5 Red Ribbon Club







बिलासपुर, ( आपका फैसला )। राजकीय महाविद्यालय जुखाला में रह रिवन क्लब व एंटी डूग सेल, एनएसएस, रोड़ सेफ्टी क्लब और रोवर रेंजर के संयुक्त तत्वाधान में विश्व एड्स दिलस मनाया गया। इस दो दिलसीय कार्यक्रम की शुरुआत महाविद्यालय के प्राचार्य डॉ. ध्रुक्व पाल सिंह ने की। कार्यक्रम के प्रथम दिन पोस्टर मेकिंग, भाषण व क्रिज प्रत्योगिताओं का आयोजन किया गया। जिसमें कुल 30 विद्यार्थियों ने भाग लिया। पोस्टर मेकिंग में अदिति ठाकुर, भाषण प्रतियोगिता में रिक्षिता व क्रिज प्रतियोगिता में में सिंहत व भावना ने प्रथम स्थान डासिल किया। इन प्रतियोगिताओं में डॉ. देवेंद्र, प्रो. डिम्पल व डॉ. राजकुमार ने निणायक मंडल की भूमिका निणाई। कार्यक्रम के दूसरे दिन विश्व ध्रुह्स दिवस के अवसर पर

प्राचार्य ने पूर्व दिन को प्रतियोगिताओं